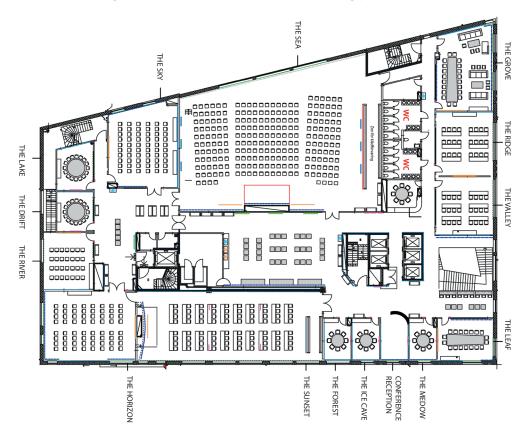

#### **NO. MEETING ROOMS**

15 conference rooms seating 8-295 participants.

## **MEETING ROOMS**

Being a modern, international atmosphere the hotel is the perfect setting for board meetings, conferences and events. We offer 15 spacious and modern meeting rooms that hold 8-295 guests. We aim to create the best possible conditions for a successful and rewarding conference and look forward to fulf illing your needs.